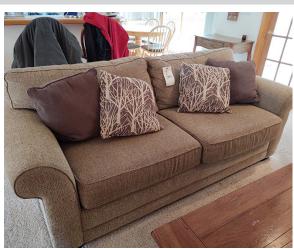

Vintage 1964 G.I Joe w/ Dog Tags, Navy & Army Manual, Loads of Accessories & Clothing incl. Locker Box - Matchbox Cars & Track - Assorted Baseball Cards - 7-pc. Wicker Patio Set - England Inc. Upholstered Sofa - Broyhill 7-pc. Bedroom Suite - 5-pc. Twin Bedroom Suite - Berlin Woodworking Modern Dining Table w/ 6 Chairs - Berlin Woodworking Corner Hutch - Samsung 46" Flat-Screen TV - Dining Table w/ 6 Chairs - Serta Motion I Series Twin Bed - Flexsteel Lift Recliner - Framed Prints - Lane Cedar Chest - Assorted Costume Jewelry - Foreign Coins & Currency -Assorted Glassware - Oak 2-pc. Entertainment Center - Bar Stools - 2 Bose Radios - Signed Stephen Kay Textured Painting - Office Desk - File Cabinets -Leaded Shade Lamp - Wooden Plane Models - Toshiba 31" Flat-Screen TV - Assorted Kitchenware incl. Pots. Pans, Bakeware, Dishes - Small Kitchen Appliances - Yard Tools - Wheelbarrow - Weber Grill - Homelite Blower - Ladders - Sierra Olin Skis - Tackle Box -