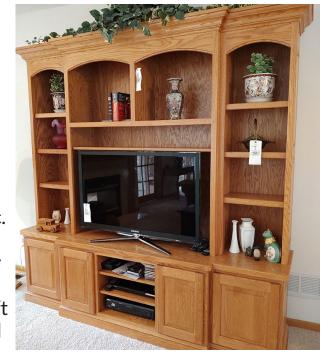

Vintage 1964 G.I Joe w/ Dog Tags, Navy & Army Manual, Loads of Accessories & Clothing incl. Locker Box - Matchbox Cars & Track - Assorted Baseball Cards - 7-pc. Wicker Patio Set - England Inc. Upholstered Sofa - Broyhill 7-pc. Bedroom Suite - 5-pc. Twin Bedroom Suite - Berlin Woodworking Modern Dining Table w/ 6 Chairs - Berlin Woodworking Corner Hutch - Samsung 46" Flat-Screen TV - Dining Table w/ 6 Chairs - Serta Motion I Series Twin Bed - Flexsteel Lift Recliner - Framed Prints - Lane Cedar Chest - Assorted Costume Jewelry - Foreign Coins & Currency -Assorted Glassware - Oak 2-pc. Entertainment Center - Bar Stools - 2 Bose Radios - Signed Stephen Kay Textured Painting - Office Desk - File Cabinets -Leaded Shade Lamp - Wooden Plane Models - Toshiba 31" Flat-Screen TV - Assorted Kitchenware incl. Pots. Pans, Bakeware, Dishes - Small Kitchen Appliances - Yard Tools - Wheelbarrow - Weber Grill - Homelite Blower - Ladders - Sierra Olin Skis - Tackle Box -