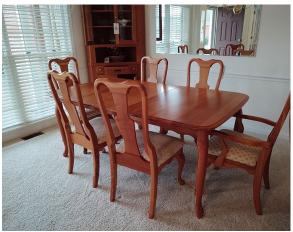

Vintage 1964 G.I Joe w/ Dog Tags, Navy & Army Manual, Loads of Accessories & Clothing incl. Locker Box - Matchbox Cars & Track - Assorted Baseball Cards - 7-pc. Wicker Patio Set - England Inc. Upholstered Sofa - Broyhill 7-pc. Bedroom Suite - 5-pc. Twin Bedroom Suite - Berlin Woodworking Modern Dining Table w/ 6 Chairs - Berlin Woodworking Corner Hutch - Samsung 46" Flat-Screen TV - Dining Table w/ 6 Chairs - Serta Motion I Series Twin Bed - Flexsteel Lift Recliner - Framed Prints - Lane Cedar Chest - Assorted Costume Jewelry - Foreign Coins & Currency -Assorted Glassware - Oak 2-pc. Entertainment Center - Bar Stools - 2 Bose Radios - Signed Stephen Kay Textured Painting - Office Desk - File Cabinets -Leaded Shade Lamp - Wooden Plane Models - Toshiba 31" Flat-Screen TV - Assorted Kitchenware incl. Pots. Pans, Bakeware, Dishes - Small Kitchen Appliances - Yard Tools - Wheelbarrow - Weber Grill - Homelite Blower - Ladders - Sierra Olin Skis - Tackle Box -