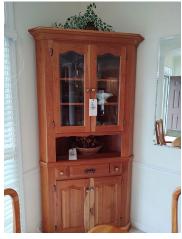

Vintage 1964 G.I Joe w/ Dog Tags, Navy & Army Manual, Loads of Accessories & Clothing incl. Locker Box - Matchbox Cars & Track - Assorted Baseball Cards - 7-pc. Wicker Patio Set - England Inc. Upholstered Sofa - Broyhill 7-pc. Bedroom Suite - 5-pc. Twin Bedroom Suite - Berlin Woodworking Modern Dining Table w/ 6 Chairs - Berlin Woodworking Corner Hutch - Samsung 46" Flat-Screen TV - Dining Table w/ 6 Chairs - Serta Motion I Series Twin Bed - Flexsteel Lift Recliner - Framed Prints - Lane Cedar Chest - Assorted Costume Jewelry - Foreign Coins & Currency -Assorted Glassware - Oak 2-pc. Entertainment Center - Bar Stools - 2 Bose Radios - Signed Stephen Kay Textured Painting - Office Desk - File Cabinets -Leaded Shade Lamp - Wooden Plane Models - Toshiba 31" Flat-Screen TV - Assorted Kitchenware incl. Pots. Pans, Bakeware, Dishes - Small Kitchen Appliances - Yard Tools - Wheelbarrow - Weber Grill - Homelite Blower - Ladders - Sierra Olin Skis - Tackle Box -