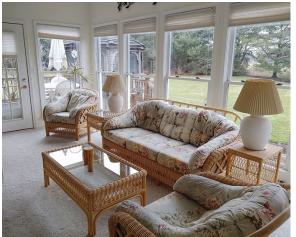

Vintage 1964 G.I Joe w/ Dog Tags, Navy & Army Manual, Loads of Accessories & Clothing incl. Locker Box - Matchbox Cars & Track - Assorted Baseball Cards - 7-pc. Wicker Patio Set - England Inc. Upholstered Sofa - Broyhill 7-pc. Bedroom Suite - 5-pc. Twin Bedroom Suite - Berlin Woodworking Modern Dining Table w/ 6 Chairs - Berlin Woodworking Corner Hutch - Samsung 46" Flat-Screen TV - Dining Table w/ 6 Chairs - Serta Motion I Series Twin Bed - Flexsteel Lift Recliner - Framed Prints - Lane Cedar Chest - Assorted Costume Jewelry - Foreign Coins & Currency -Assorted Glassware - Oak 2-pc. Entertainment Center - Bar Stools - 2 Bose Radios - Signed Stephen Kay Textured Painting - Office Desk - File Cabinets -Leaded Shade Lamp - Wooden Plane Models - Toshiba 31" Flat-Screen TV - Assorted Kitchenware incl. Pots. Pans, Bakeware, Dishes - Small Kitchen Appliances - Yard Tools - Wheelbarrow - Weber Grill - Homelite Blower - Ladders - Sierra Olin Skis - Tackle Box -