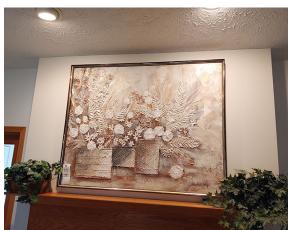

Vintage 1964 G.I Joe w/ Dog Tags, Navy & Army Manual, Loads of Accessories & Clothing incl. Locker Box - Matchbox Cars & Track - Assorted Baseball Cards - 7-pc. Wicker Patio Set - England Inc. Upholstered Sofa - Broyhill 7-pc. Bedroom Suite - 5-pc. Twin Bedroom Suite - Berlin Woodworking Modern Dining Table w/ 6 Chairs - Berlin Woodworking Corner Hutch - Samsung 46" Flat-Screen TV - Dining Table w/ 6 Chairs - Serta Motion I Series Twin Bed - Flexsteel Lift Recliner - Framed Prints - Lane Cedar Chest - Assorted Costume Jewelry - Foreign Coins & Currency -Assorted Glassware - Oak 2-pc. Entertainment Center - Bar Stools - 2 Bose Radios - Signed Stephen Kay Textured Painting - Office Desk - File Cabinets -Leaded Shade Lamp - Wooden Plane Models - Toshiba 31" Flat-Screen TV - Assorted Kitchenware incl. Pots. Pans, Bakeware, Dishes - Small Kitchen Appliances - Yard Tools - Wheelbarrow - Weber Grill - Homelite Blower - Ladders - Sierra Olin Skis - Tackle Box -